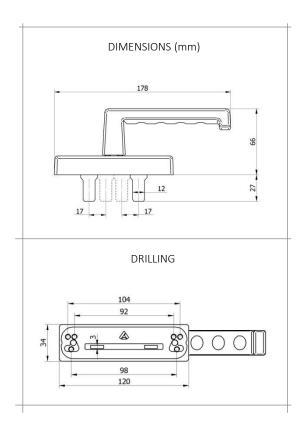

## ESPAGNOLETTE FOR FRENCH-OPENING WINDOW EUROPEAN GROOVE

- · REVERSIBLE: EASY SHIFT.
- · MAXIMUM RESISTANCE TO CORROSION.
- · ALSO AVAILABLE FOR TILT-AND-TURN OPENING

**2010:** ESPAGNOLETTE WITH ACCESSORIES **2011:** ESPAGNOLETTE WITHOUT ACCESSORIES