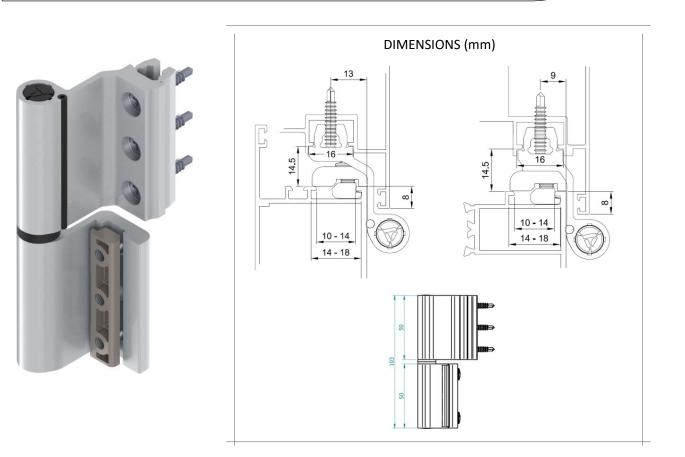

- HINGE FOR WINDOWS AND DOORS WITH GROOVE OF 16 (SHAFT 9 AND SHAFT 13)
  ADAPTABLE TO THE PROFILE OF THE OPENING FRAME 10X14 / 12X15 / 13X16,5 / 14X18.
- · PREASSEMBLED FLANGES, SHAFT AND ASSEMBLED SLEEVES.
- $\cdot$  CENTRAL SCREW TO AVOID SLIDING.
- · MAXIMUM DIMENSIONS: 1000 X 2000 mm.
- $\cdot$  MAXIMUM LOAD OF 60KG WITH 2 HINGES AND 70KG WITH 3 HINGES.
- · LATERAL SETTING OF +/- 0,7mm. THANKS TO THE ECCENTRIC SLEEVE. (OPTION)
- $\cdot$  WATERPROOF GASKET INCLUDED IN THE OPENING FRAME. (PATENTED)
- · MAXIMUM RESISTANCE TO CORROSION.