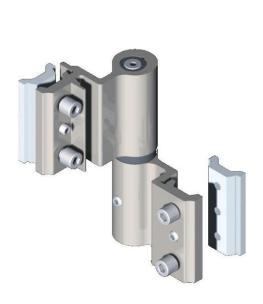

## STRENGTHENED HINGE FOR HIGH TRAFFIC DOORS **25MM GROOVE**

- · FOR HEAVY AND HIGH TRAFFIC DOORS, 50 mm.
- · MAXIMUM DIMENSIONS: 1000 X 2000 mm.
- · MAXIMUM LOAD OF 120 Kg. FOR TWO HINGES.
- · EXTERNAL AND INTERNAL OPENING.
- · LATERAL MICROMETRIC SETTING OF +/- 1mm. (LOADED DOOR, IMPOSSIBLE TO UNSET).
- · ANTI-VANDALISM SHAFT.
- · ANTI-BURGLAR GEOMETRY.

| TEST                    | STANDARD    | RESULT  |
|-------------------------|-------------|---------|
| Resistance to corrosion | UNE-EN 1670 | Grade 4 |

Extruded aluminium Frame Screws Stainless steel Shaft Stainless steel POM Bush