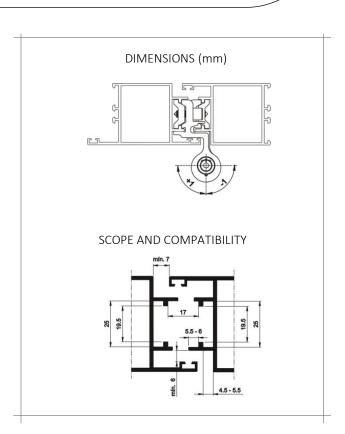

## STRENGTHENED HINGE FOR HIGH TRAFFIC DOORS **25MM GROOVE**

- · FOR HEAVY AND HIGH TRAFFIC DOORS, 50 mm.
- · MAXIMUM DIMENSIONS: 1000 X 2000 mm.
- · MAXIMUM LOAD OF 120 Kg. FOR TWO HINGES.
- · EXTERNAL AND INTERNAL OPENING.
- · LATERAL MICROMETRIC SETTING OF +/- 1mm. (LOADED DOOR, IMPOSSIBLE TO UNSET).
- · ANTI-VANDALISM SHAFT.
- · ANTI-BURGLAR GEOMETRY.