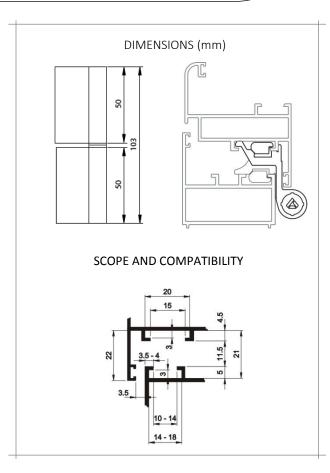

## EXPERT HINGE EUROPEAN GROOVE

- · STANDARD HINGE FOR WINDOWS AND DOORS WITH EUROPEAN GROOVE.
- · PREASSEMBLED FLANGES, ASSEMBLED SHAFT AND SLEEVES. (LEFT OR RIGHT ASSEMBLY)
- · CENTRAL SCREW TO AVOID SLIDING.
- · MAXIMUM DIMENSIONS: 1000 X 2000 mm.
- · MAXIMUM LOAD OF 60Kg.
- · LATERAL SETTING OF +/- 1mm. THANKS TO THE ECCENTRIC SLEEVE. (OPTION)
- · MAXIMUM RESISTANCE TO CORROSION.
- · ADAPTABLE TO FIXED FRAMES 14X18/13X16,5/12X15/10X14