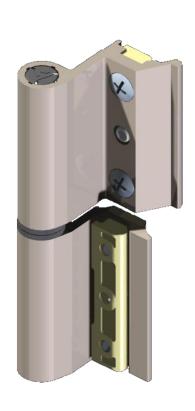

## EXPERT HINGE EUROPEAN GROOVE

- · STANDARD HINGE FOR WINDOWS AND DOORS WITH EUROPEAN GROOVE.
- · PREASSEMBLED FLANGES, ASSEMBLED SHAFT AND SLEEVES. (LEFT OR RIGHT ASSEMBLY)
- · CENTRAL SCREW TO AVOID SLIDING.
- · MAXIMUM DIMENSIONS: 1000 X 2000 mm.
- · MAXIMUM LOAD OF 60Kg.
- · LATERAL SETTING OF +/- 1mm. THANKS TO THE ECCENTRIC SLEEVE. (OPTION)
- · MAXIMUM RESISTANCE TO CORROSION.
- · ADAPTABLE TO FIXED FRAMES 14X18/13X16,5/12X15/10X14