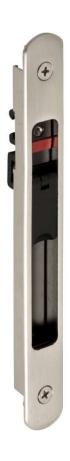

## LEVER CLOSING FOR SLIDING WINDOWS AND DOORS

- · LEVER CLOSING.
- · FIXATION WITH FLANGES.
- · FOR 20x183 MACHINING DIMENSIONS.
- · POSITION INDICATOR (OPENED/CLOSED).
- · MAXIMUM RESISTANCE TO CORROSION.