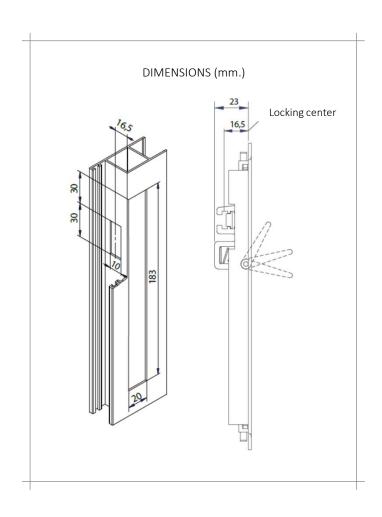

## LEVER CLOSING FOR SLIDING WINDOWS AND DOORS

- · LEVER CLOSING.
- · FIXATION WITH FLANGES.
- · FOR 20x183 MACHINING DIMENSIONS.
- · POSITION INDICATOR (OPENED/CLOSED).
- · MAXIMUM RESISTANCE TO CORROSION.