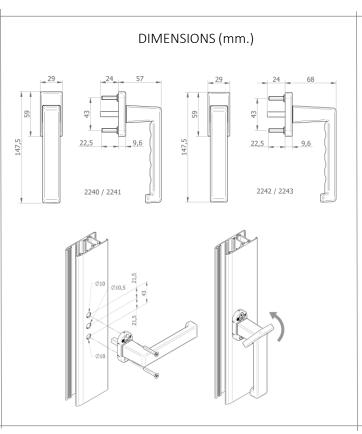

## LEVER HANDLE WITH 7 MM SQUARE FOR ALUMINIUM DOORS AND WINDOWS

- ALUMINIUM HANDLE WITH 7 MM SQUARE.
- EQUIPPED WITH A COVER MADE OF METAL OR PLASTIC, WHICH HIDES THE SCREWS AND MAKES THE ASSEMBLY PROCESS EASIER.
- ULTRA FLAT CASE FOR MORE DISCRETION.
- COMPATIBLE MULTIPOINT SYSTEMS AUDAX (FICHES 5.8 5.11)
- AVAILABLE IN HIGH VERSION (68mm) for profiles with internal support (Ref. 2242-2243).

**2240**: STANDARD VERSION WITH METAL COVER. **2241**: STANDARD VERSION WITH PLASTIC COVER.

2242: HIGH VERSION WITH METAL COVER.

2243: HIGH VERSION WITH PLASTIC COVER.

| TEST                    | STANDARD    | RESULT  |  |
|-------------------------|-------------|---------|--|
| Resistance to corrosion | UNE-EN 1670 | Grade 4 |  |