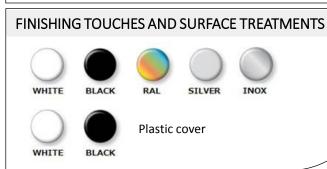

## **MATERIALS**

Handle Injected Aluminium
Fixation frame POM
Shaft Zamak-5
Cover 2280 Zamak-5
Cover 2281 Polyamide
7 mm square Galvanized steel