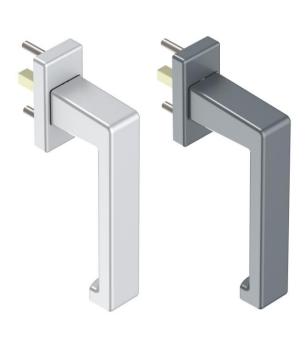

## LEVER HANDLE WITH 7 MM SQUARE FOR ALUMINIUM DOORS AND WINDOWS

- ALUMINIUM HANDLE WITH 7 MM SQUARE.
- EQUIPPED WITH A COVER MADE OF METAL OR PLASTIC, WHICH HIDES THE SCREWS AND MAKES THE ASSEMBLY PROCESS EASIER.
- ULTRA FLAT CASE FOR MORE DISCRETION.
- COMPATIBLE MULTIPOINT SYSTEMS AUDAX (FICHES 5.8 5.11)
- AVAILABLE IN HIGH VERSION (68mm) for profiles with internal support (Ref. 2242-2243).

**2240**: STANDARD VERSION WITH METAL COVER. **2241**: STANDARD VERSION WITH PLASTIC COVER.

2242: HIGH VERSION WITH METAL COVER.

2243: HIGH VERSION WITH PLASTIC COVER.

| TEST                    | STANDARD    | RESULT  |  |
|-------------------------|-------------|---------|--|
| Resistance to corrosion | UNE-EN 1670 | Grade 4 |  |