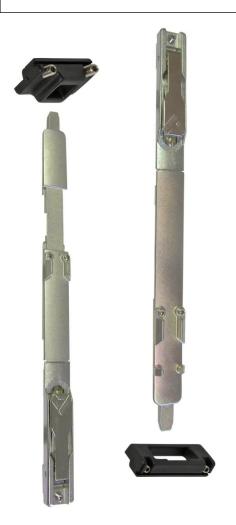

# OB IBERICA ADJUSTABLE BOLT EUROPEAN GROOVE

- ALLOWS TO LOCK THE SECOND LEAF OF THE 2-LEAF WINDOWS...
- LOCKING POINTS INCLUDED FOR TILT-AND-TURN WINDOWS
- ADJUSTABLE HEIGHT FOR THE LOCKING POINTS
- COMPATIBLE WITH SIMPLE AND DOUBLE GROOVE SYSTEMS
- MAXIMUM RESISTANCE TO SALT FOG (Alma-ZV.21 completion).

## **MATERIALS**

Bolt Zamak
Lever Zamak
Keepers Polyamide
Screws Stainless steel