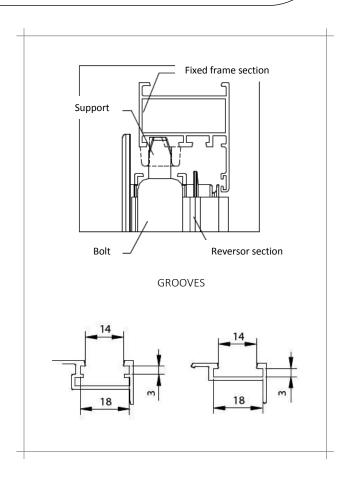

# OB IBERICA ADJUSTABLE BOLT EUROPEAN GROOVE

- ALLOWS TO LOCK THE SECOND LEAF OF THE 2-LEAF WINDOWS...
- LOCKING POINTS INCLUDED FOR TILT-AND-TURN WINDOWS
- ADJUSTABLE HEIGHT FOR THE LOCKING POINTS
- COMPATIBLE WITH SIMPLE AND DOUBLE GROOVE SYSTEMS
- MAXIMUM RESISTANCE TO SALT FOG (Alma-ZV.21 completion).