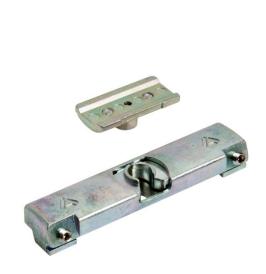

## AUTOMATIC SECOND-LEAF BOLT (HOUSSETTE) EUROPEAN GROOVE

- ALLOWS TO LOCK THE SECOND LEAF OF THE 2-LEAF WINDOWS...
- REPLACES THE SECOND-LEAF BOLTS.
- ALSO SUITABLE TO FRENCH WINDOWS
- SETTING OF THE LEAF-FRAME PRESSION DE 1 mm. WITH THE ECCENTRIC
- THE INSTALLATION OF 2 LOCKS (UPPER AND LOWER) IS RECMMENDED TO IMPROVE THE WINDOW FIXATION
- SUITABLE TO ALL EUROPEAN GROOVES DIMENSIONS.

## **MATERIALS**

Frame Zamak
Basis cover Stainless steel
Pliers Zamak
Keeper basis Zamak
Eccentric Zamak
Screws Stainless steel