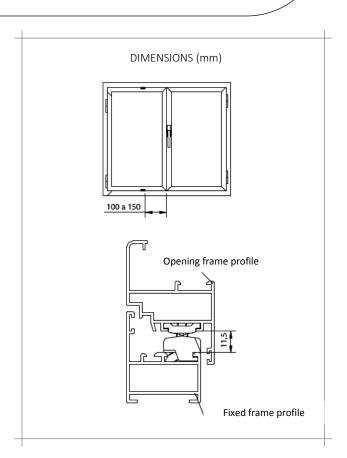

## AUTOMATIC SECOND-LEAF BOLT (HOUSSETTE) EUROPEAN GROOVE

- ALLOWS TO LOCK THE SECOND LEAF OF THE 2-LEAF WINDOWS...
- REPLACES THE SECOND-LEAF BOLTS.
- ALSO SUITABLE TO FRENCH WINDOWS
- SETTING OF THE LEAF-FRAME PRESSION DE 1 mm. WITH THE ECCENTRIC
- THE INSTALLATION OF 2 LOCKS (UPPER AND LOWER) IS RECMMENDED TO IMPROVE THE WINDOW FIXATION
- SUITABLE TO ALL EUROPEAN GROOVES DIMENSIONS.