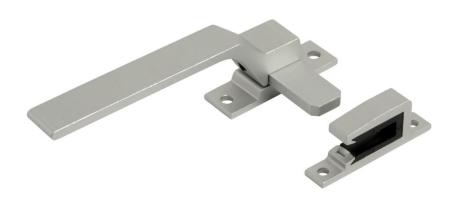

- · REVERSIBLE: VERY EASY WAY SHIFTING.
- · FOR CARPENTRY SERIES WITH MAXIMUM OFFSET OF 4mm
- · KEEPER DELIVERED WITH A WEDGE.

523: FLAT CLOSING (HEIGHT 15 mm. + SUPPLEMENT OF 4mm= TOTAL HEIGHT 19mm.)

| TEST                    | STANDARD    | RESULT  |   |
|-------------------------|-------------|---------|---|
| Resistance to corrosion | UNE-EN 1670 | Grade 4 |   |
|                         |             |         |   |
|                         |             |         | / |
|                         |             |         |   |

| MAT | ER | IΑ | LS |
|-----|----|----|----|
|-----|----|----|----|

Handle Extruded aluminium
Bolt Extruded aluminium
Frame Extruded aluminium
Keeper Extruded aluminium
Keeper guide Polyamide
Shaft Steel