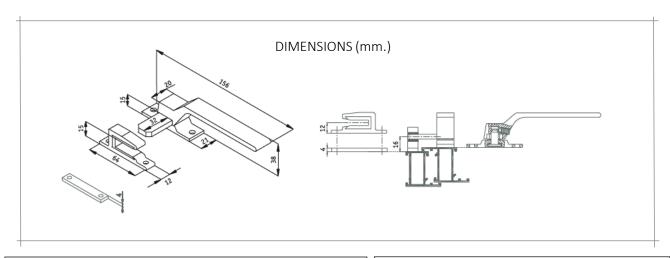

- · REVERSIBLE: VERY EASY WAY SHIFTING.
- · FOR CARPENTRY SERIES WITH MAXIMUM OFFSET OF 4mm
- · KEEPER DELIVERED WITH A WEDGE.

523: FLAT CLOSING (HEIGHT 15 mm. + SUPPLEMENT OF 4mm= TOTAL HEIGHT 19mm.)

| TEST                    | STANDARD    | RESULT  |   |
|-------------------------|-------------|---------|---|
| Resistance to corrosion | UNE-EN 1670 | Grade 4 |   |
|                         |             |         |   |
|                         |             |         | / |
|                         |             |         |   |