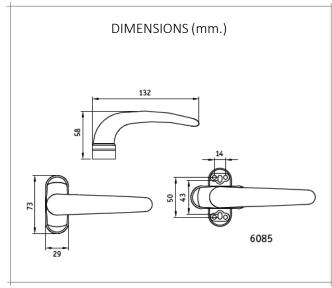

## REVERSIBLE LEVER HANDLE FOR ALUMINIUM AND WOODEN DOORS

- · SPRING HANDLE TO BE FIXED ON THE STILE OR ON THE CENTRAL TRANSOM OF THE DOORS.
- · THE SPRING ALLOWS TO PUT THE HANDLE BACK AT HORIZONTAL POSITION.
- · EQUIPPED WITH A COVER WHICH HIDES THE SCREWS AND MAKES ASSEMBLYING EASIER.
- · DELIVERED INDIVIDULLY OR IN PAIRS.
- · REVERSIBLE (WITHOUT HAND).
- · 8 MM SQUARE