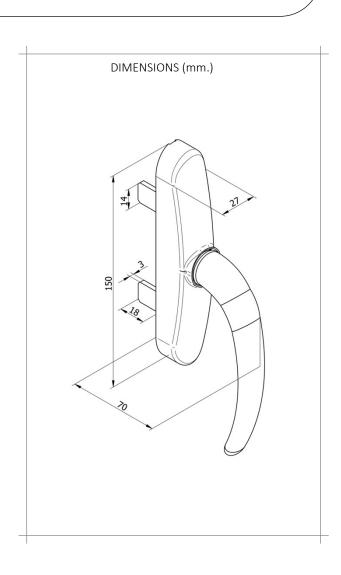

## OUTSIDE OPENING ESPAGNOLETTE EUROPEAN GROOVE

- · FOR FRENCH-OPENING AND OUTSIDE OPENING DOORS AND WINDOWS.
- · REVERSIBLE: EASY CHANGE OF SIDE.
- · MAXIMUM RESISTANCE TO CORROSION.

| TEST                    | STANDARD    | RESULT  |
|-------------------------|-------------|---------|
| Resistance to corrosion | UNE-EN 1670 | Grade 4 |
|                         |             |         |

| MATERIALS   |                    |   |
|-------------|--------------------|---|
| Handle      | Injected aluminium |   |
| Louver      | Zamak              |   |
| Frame       | Zamak              |   |
| Frame cover | Zamak              | / |
| Basis       | Polyamide /        |   |
| Screw       | Stainless Steel    |   |