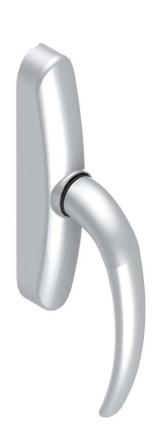

## OUTSIDE OPENING ESPAGNOLETTE EUROPEAN GROOVE

- · FOR FRENCH-OPENING AND OUTSIDE OPENING DOORS AND WINDOWS.
- · REVERSIBLE: EASY CHANGE OF SIDE.
- · MAXIMUM RESISTANCE TO CORROSION.

| TEST                    | STANDARD    | RESULT  |
|-------------------------|-------------|---------|
| Resistance to corrosion | UNE-EN 1670 | Grade 4 |
|                         |             |         |

| MATERIALS   |                    |   |
|-------------|--------------------|---|
| Handle      | Injected aluminium |   |
| Louver      | Zamak              |   |
| Frame       | Zamak              |   |
| Frame cover | Zamak              | / |
| Basis       | Polyamide /        |   |
| Screw       | Stainless Steel    |   |