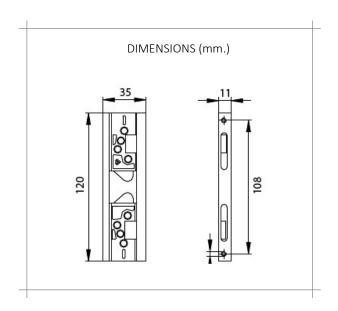

## 6250: OUTSIDE OPENING KIT

- ADAPTATOR FOR OUTSIDE OPENING ESPAGNOLETTE WITH 14X3 MM LOUVERS.
- FOR ANY PROFILE TYPE THANKS TO ITS 4 SCREW THREADS.
- ALUMINIUM FRAME, POLYAMIDE INSIDE, STEEL SCREWS.

6255000009: OUTSIDE OPENING KIT