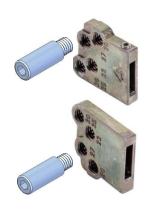

## 6255: OUTSIDE OPENING KIT

- ADAPTATOR FOR OUTSIDE OPENING ESPAGNOLETTE WITH 14X3 MM LOUVERS.
- FOR ANY PROFILE TYPE THANKS TO ITS 4 SCREW THREADS.
- ZAMAK ADAPTATOR, STEEL SCREWS, STAINLESS STEEL RETENTION SCREW.

**6255T18000:** OUTSIDE OPENING KIT WITH 18 mm SCREW. **6255T23000:** OUTSIDE OPENING KIT WITH 23 mm SCREW