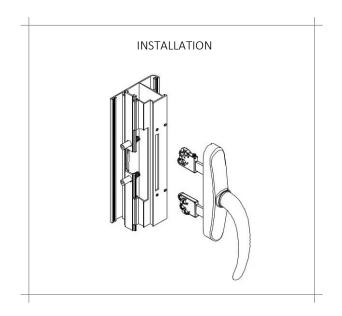

## OUTSIDE OPENING KIT SUPPLEMENTS FOR OUTSIDE OPENING ESPAGNOLETTE

## 6250: OUTSIDE OPENING KIT

- ADAPTATOR FOR OUTSIDE OPENING ESPAGNOLETTE WITH 14X3 MM LOUVERS.
- FOR ANY PROFILE TYPE THANKS TO ITS 4 SCREW THREADS.
- ALUMINIUM FRAME, POLYAMIDE INSIDE, STEEL SCREWS.

6255000009: OUTSIDE OPENING KIT

**6256180000:** 18 MM SCREW **6256230000:** 23 MM SCREW





## 6255: OUTSIDE OPENING KIT

- ADAPTATOR FOR OUTSIDE OPENING ESPAGNOLETTE WITH 14X3 MM LOUVERS.
- FOR ANY PROFILE TYPE THANKS TO ITS 4 SCREW THREADS.
- ZAMAK ADAPTATOR, STEEL SCREWS, STAINLESS STEEL RETENTION SCREW.

**6255T18000:** OUTSIDE OPENING KIT WITH 18 mm SCREW. **6255T23000:** OUTSIDE OPENING KIT WITH 23 mm SCREW