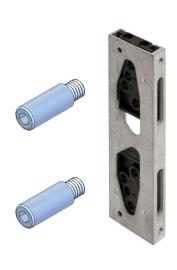

## 6250: OUTSIDE OPENING KIT

- ADAPTATOR FOR OUTSIDE OPENING ESPAGNOLETTE WITH 14X3 MM LOUVERS.
- FOR ANY PROFILE TYPE THANKS TO ITS 4 SCREW THREADS.
- ALUMINIUM FRAME, POLYAMIDE INSIDE, STEEL SCREWS.

6255000009: OUTSIDE OPENING KIT

**6256180000:** 18 MM SCREW **6256230000:** 23 MM SCREW