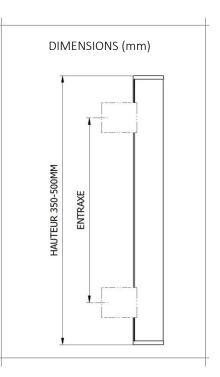

Ref. 7120350: Pull handle kit including: 1 350 mm bar

- 2 plugs
- 2 clamping flanges
- 1 groove cover

Ref. 7120500: Pull handle kit including: 1 350 mm bar 2 plugs 2 campling flanges 1 groove cover

| FIXATIONS | (p7.14) |
|-----------|---------|
|-----------|---------|