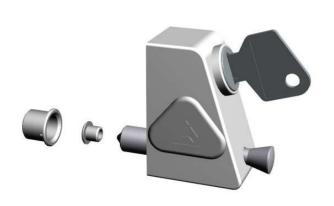

# SAFETY LOCK WITH KEY FOR SLIDING CLOSINGS

- · FOR SLIDING DOORS AND WINDOWS.
- · LOCK WITH KEY IN CLOSED POSITION.
- SWIVEL BRACKET WITH PROVIDED SELF-DRILLING SCREWS Ø5.
- ANTI-SCRATCHES CORK, WATERPROOFING CORK AND SCREW COVER PROVIDED.
- REMOVABLE PUNCH FOR DRILLING GUIDANCE.
- DELIVERED WITH A 2-KEY SET.

REF. **9001**: DIVERSES KEYS. REF. **9002**: SEMI-OPENING KEYS.