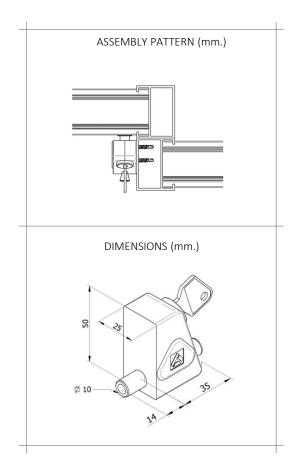

# SAFETY LOCK WITH KEY FOR SLIDING CLOSINGS

- · FOR SLIDING DOORS AND WINDOWS.
- · LOCK WITH KEY IN CLOSED POSITION.
- SWIVEL BRACKET WITH PROVIDED SELF-DRILLING SCREWS Ø5.
- ANTI-SCRATCHES CORK, WATERPROOFING CORK AND SCREW COVER PROVIDED.
- REMOVABLE PUNCH FOR DRILLING GUIDANCE.
- DELIVERED WITH A 2-KEY SET.