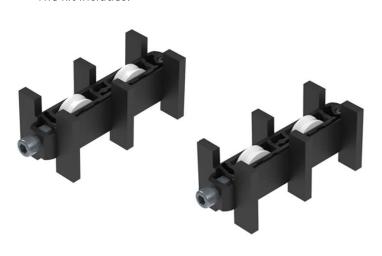

# RENEWAL KIT FOR ROLLER FOR SLIDING DOORS AND WINDOWS

- RENEWAL ROLLER KIT FOR ALUMINIUM SLIDINGS.
- DOWN-CUP NEDLE ROLLER UNTIL 120 KG.
- ADJUSTABLE (+3,5/-1,5)
- INCLUDES 2 PAIRS OF ROLLERS FOR THE DIFFERENT RAIL DIMENSIONS.

#### The kit includes:

Assembly instructions

| 15 | Οō |   | MAX. R4 |
|----|----|---|---------|
| 7  |    | 7 |         |

| TEST | STANDARD | RESULT |
|------|----------|--------|
|      |          |        |