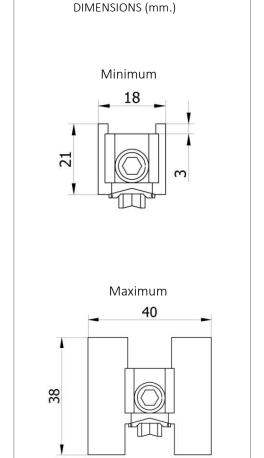

#### The kit includes:

Assembly instructions

| 15 | Οō |   | MAX. R4 |
|----|----|---|---------|
| 7  |    | 7 |         |

| TEST | STANDARD | RESULT |
|------|----------|--------|
|      |          |        |