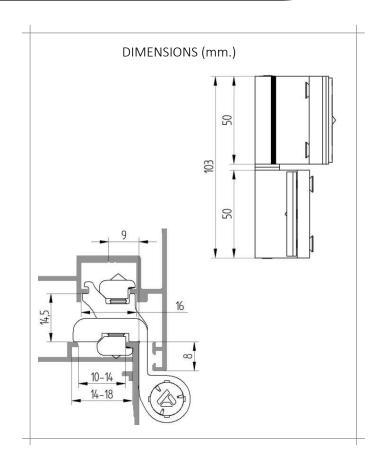

- HINGE FOR WINDOWS AND DOORS WITH GROOVE OF 16 (SHAFT 9 AND SHAFT 13).
- FAST ASSEMBLY.
- ADAPTABLE TO THE PROFILE OF THE OPENING FRAME 10X14 / 12X15 / 13X16,5 / 14X18.
- PREASSEMLED FLANGES, SHAFT AND ASSEMBLED SLEEVES.
- CENTRAL SCREW TO AVOID SLIDING.
- MAXIMUM DIMENSIONS: 1000 X 2000 mm.
- LATERAL SETTING OF +/- 0,7 mm. THAKS TO THE ECCENTRIC SLEEVE. (OPTION)
- WATERPROOF GASKET INCLUDED IN THE OPENING FRAME. (PATENTED)
- MAXIMUM RESISTANCE TO CORROSION.