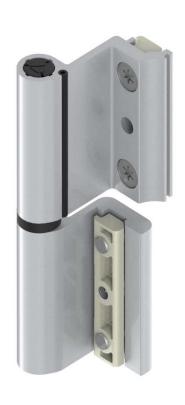

- HINGE FOR WINDOWS AND DOORS WITH GROOVE OF 16 (SHAFT 9 AND SHAFT 13).
- FAST ASSEMBLY.
- ADAPTABLE TO THE PROFILE OF THE OPENING FRAME 10X14 / 12X15 / 13X16,5 / 14X18.
- PREASSEMLED FLANGES, SHAFT AND ASSEMBLED SLEEVES.
- CENTRAL SCREW TO AVOID SLIDING.
- MAXIMUM DIMENSIONS: 1000 X 2000 mm.
- LATERAL SETTING OF +/- 0,7 mm. THAKS TO THE ECCENTRIC SLEEVE. (OPTION)
- WATERPROOF GASKET INCLUDED IN THE OPENING FRAME. (PATENTED)
- MAXIMUM RESISTANCE TO CORROSION.

| TEST                    | STANDARD    | RESULT  |
|-------------------------|-------------|---------|
| Resistance to corrosion | UNE-EN 1670 | Grade 4 |

| MATERIALS |                    |  |
|-----------|--------------------|--|
| Frame     | Extruded aluminium |  |
| Screws    | Stainless Steel    |  |
| Shaft     | Stainless Steel    |  |
| Flange    | Zamak              |  |
| Sleeve    | Polyamide          |  |
|           |                    |  |