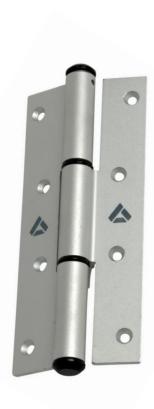

## 2210 SPRING HINGE FOR ALUMINIUM AND WOOD DOORS

- $\cdot$  MAXIMUM LOAD OF 20-80Kg. ACCORDING TO THE NUMBER OF HINGES AND LEAF DIMENSIONS.
- · EXTREME ENDURANCE.
- · MAXIMUM RESISTANCE TO CORROSION.

| TEST                                   | STANDARD              | RESULT               |
|----------------------------------------|-----------------------|----------------------|
| Static load<br>Resistance to corrosion | PE-001<br>UNE-EN 1670 | 20-80g(*)<br>Grade 4 |
| (*) According to the numb              | er of hinges and the  | leaf dimensions      |

## **MATERIALS**

Frame Extruded aluminium
Central tube and shaft Stainless steel
Sleeve Steel
Stationary shaft Zamak
Intermediate washer Polyamide