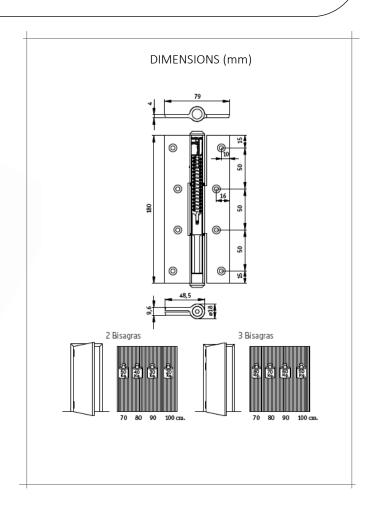

## 2210 SPRING HINGE FOR ALUMINIUM AND WOOD DOORS

- $\cdot$  MAXIMUM LOAD OF 20-80Kg. ACCORDING TO THE NUMBER OF HINGES AND LEAF DIMENSIONS.
- · EXTREME ENDURANCE.
- · MAXIMUM RESISTANCE TO CORROSION.

| TEST                                   | STANDARD              | RESULT               |
|----------------------------------------|-----------------------|----------------------|
| Static load<br>Resistance to corrosion | PE-001<br>UNE-EN 1670 | 20-80g(*)<br>Grade 4 |
| (*) According to the numb              | er of hinges and the  | leaf dimensions      |