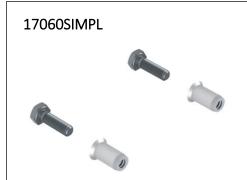

Fixation kit for a handle made of: 2 hex-headed screws M6 2 to-be-crimped nuts (Ø9mm drilling)