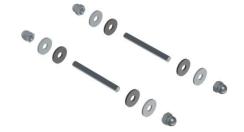

# 17060VIDRI

Transom fixation kit for a pair of handles on glass door made of :

- 2 grub screws M6
- 4 stainless steel washers
- 4 plastic washers
- 4 long hexagonal nuts