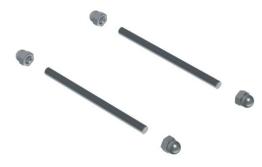

### 1706072ALU

Transom fixation kit for a pair of handles made of:

- 2 anti-theft crowned screws M6
- 2 stainless steel washers
- 2 long hexagonal nuts