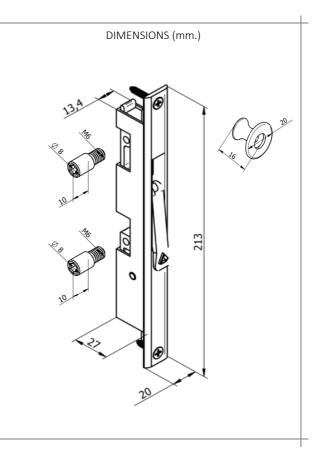

- FITTED DOUBLE-ACTION BOLT FOR FOLDING SYSTEMS.
- ASSEMBLABLE WITH THE HANDLE KNOB 215T.
- 10 mm SHAFT. FOR FOLDING SYSTEMS AND EXTERNAL OPENING SYSTEMS.

| TEST                                     | STANDARD           | RESULT  | MATERIALS                                                                                                                          |                                                                                              |
|------------------------------------------|--------------------|---------|------------------------------------------------------------------------------------------------------------------------------------|----------------------------------------------------------------------------------------------|
| Resistance to corrosion                  | UNE-EN 1670        | Grade 4 | Frame and slide<br>Lever and sprocket<br>Spring<br>Handle knob<br>Screw L-10                                                       | Extruded aluminium<br>Polyamide<br>Stainless steel<br>Extruded aluminium<br>Galvanized steel |
| FINISHING TOUCHES AND SURFACE TREATMENTS |                    |         | PACKAGING                                                                                                                          |                                                                                              |
| WHITE BLACK RAL                          | SILVER GOLD BRONZE |         | 215 Bolt : 10 units<br>215 handle knob : 10 units<br>215 Screw set : 10 units<br><u>Handle knob and screw set sold separately.</u> |                                                                                              |