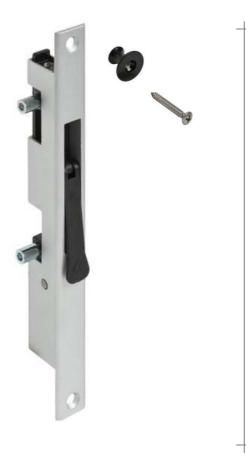

- FITTED DOUBLE-ACTION BOLT FOR FOLDING SYSTEMS.
- ASSEMBLABLE WITH THE HANDLE KNOB 215T.
- 10 mm SHAFT. FOR FOLDING SYSTEMS AND EXTERNAL OPENING SYSTEMS.

| TEST                                     | STANDARD           | RESULT  | MATERIALS                                                                                                                          |                                                                                              |
|------------------------------------------|--------------------|---------|------------------------------------------------------------------------------------------------------------------------------------|----------------------------------------------------------------------------------------------|
| Resistance to corrosion                  | UNE-EN 1670        | Grade 4 | Frame and slide<br>Lever and sprocket<br>Spring<br>Handle knob<br>Screw L-10                                                       | Extruded aluminium<br>Polyamide<br>Stainless steel<br>Extruded aluminium<br>Galvanized steel |
| FINISHING TOUCHES AND SURFACE TREATMENTS |                    |         | PACKAGING                                                                                                                          |                                                                                              |
| WHITE BLACK RAL                          | SILVER GOLD BRONZE |         | 215 Bolt : 10 units<br>215 handle knob : 10 units<br>215 Screw set : 10 units<br><u>Handle knob and screw set sold separately.</u> |                                                                                              |