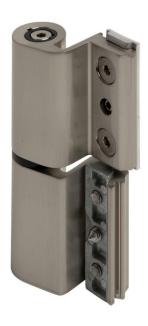

## STRENGTHENED HINGE FOR DOORS EUROPEAN GROOVE

- · THE TINIEST DOOR HINGE (ONLY 114 mm.).
- · MAXIMUM DIMENSIONS: 1000 X 2000 mm.
- · MAXIMUM LOAD OF 120 Kg. PER PAIR OF HINGES.
- · FOR INTERNAL OR EXTERNAL OPENING.
- · LATERAL MICROMETRIC SETTING OF +/- 1mm. THANKS TO THE ECCENTRIC SHAFT.
- · ANTI-VANDALISM SHAFT.
- · POSSIBLE INSTALLATION DURING INSTRUCTIONS BECAUSE THE FIXED FRAME FLANGE CAN BE ASSEMBLED ANYTIME