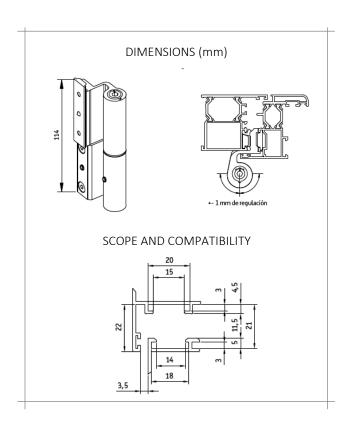

## STRENGTHENED HINGE FOR DOORS EUROPEAN GROOVE

- · THE TINIEST DOOR HINGE (ONLY 114 mm.).
- · MAXIMUM DIMENSIONS: 1000 X 2000 mm.
- · MAXIMUM LOAD OF 120 Kg. PER PAIR OF HINGES.
- · FOR INTERNAL OR EXTERNAL OPENING.
- · LATERAL MICROMETRIC SETTING OF +/- 1mm. THANKS TO THE ECCENTRIC SHAFT.
- · ANTI-VANDALISM SHAFT.
- · POSSIBLE INSTALLATION DURING INSTRUCTIONS BECAUSE THE FIXED FRAME FLANGE CAN BE ASSEMBLED ANYTIME