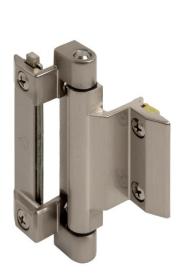

## **SECOND LEAF HINGE SET** FOR IBERICA TILT-AND-TURN

- · SAME DESIGN AS THE OPENING FRAME HINGE TO GIVE A SYMMETRICAL ASPECT.
- · PRE-ASSEMBLED FLANGES, ASSEMBLED SHAFT AND SLEEVES.
- · MAXIMUM DIMENSIONS: 1000 X 2600 mm.
- · MAXIMUM LOAD OF 80 Kg. FOR PAIR OF HINGES.
- · NO TOOL NEEDED TO ASSEMBLE THE CLIPPED SHAFT
- · FAST ASSEMBLY, WITHOUT ANY TEMPLATE.
- · MAXIMUM RESISTANCE TO CORROSION.
- · ADAPTABLE TO ANY FIXED FRAME DIMENSIONS.