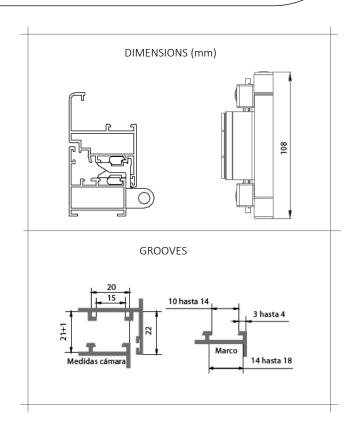

## **SECOND LEAF HINGE SET** FOR IBERICA TILT-AND-TURN

- · SAME DESIGN AS THE OPENING FRAME HINGE TO GIVE A SYMMETRICAL ASPECT.
- · PRE-ASSEMBLED FLANGES, ASSEMBLED SHAFT AND SLEEVES.
- · MAXIMUM DIMENSIONS: 1000 X 2600 mm.
- · MAXIMUM LOAD OF 80 Kg. FOR PAIR OF HINGES.
- · NO TOOL NEEDED TO ASSEMBLE THE CLIPPED SHAFT
- · FAST ASSEMBLY, WITHOUT ANY TEMPLATE.
- · MAXIMUM RESISTANCE TO CORROSION.
- · ADAPTABLE TO ANY FIXED FRAME DIMENSIONS.