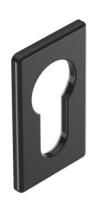

- ROSETTE RANGE.
- FIXATION WITH A GRUB SCREW (PRE-ASSEMBLED) FOR THE REF. 167M AND 168.
- ADHERENT FIXATION FOR THE REF. 167P
- COMPATIBLE WITH THE EUROPEAN CYLINDER.

167M: METAL Rosette with screw 167P: PLASTIC Rosette with adhesive 168: METAL Rosette with screw

## PLASTIC ROSETTES FINISHING TOUCHES