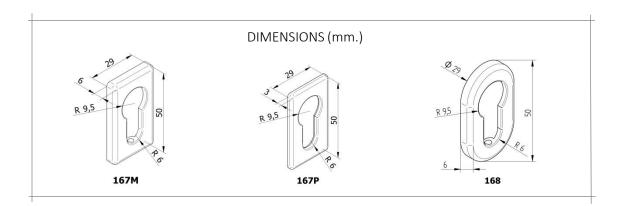

- ROSETTE RANGE.
- FIXATION WITH A GRUB SCREW (PRE-ASSEMBLED) FOR THE REF. 167M AND 168.
- ADHERENT FIXATION FOR THE REF. 167P
- COMPATIBLE WITH THE EUROPEAN CYLINDER.

167M: METAL Rosette with screw 167P: PLASTIC Rosette with adhesive 168: METAL Rosette with screw