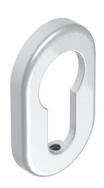

- ROSETTE RANGE.
- FIXATION WITH A GRUB SCREW (PRE-ASSEMBLED) FOR THE REF. 167M AND 168.
- ADHERENT FIXATION FOR THE REF. 167P
- COMPATIBLE WITH THE EUROPEAN CYLINDER.

167M: METAL Rosette with screw 167P: PLASTIC Rosette with adhesive 168: METAL Rosette with screw

## METAL ROSETTES FINISHING TOUCHES