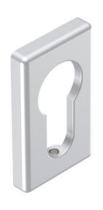

- ROSETTE RANGE.
- FIXATION WITH A GRUB SCREW (PRE-ASSEMBLED) FOR THE REF. 167M AND 168.
- ADHERENT FIXATION FOR THE REF. 167P
- COMPATIBLE WITH THE EUROPEAN CYLINDER.

167M: METAL Rosette with screw 167P: PLASTIC Rosette with adhesive 168: METAL Rosette with screw

## METAL ROSETTES FINISHING TOUCHES